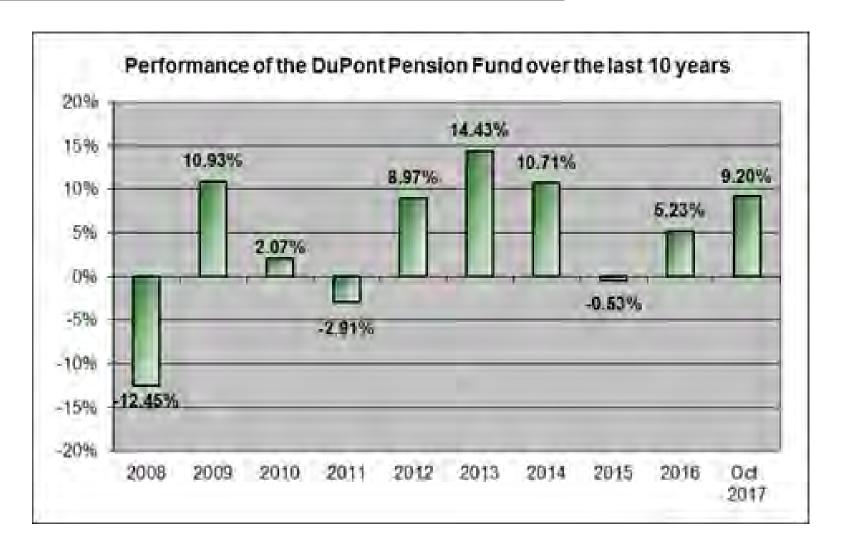

# **DISA Pension Fund – Key Messages**

Coverage Ratio: 108.8 % (>100 %)

• Technical Rate: 2.25 %

• 5 Year Ave. Investment Performance: 7.8%

Additional Company Funding: 220.3 MM CHF

• No. of Retirees per Active Employee: 2.61

# <u>DISA Pension Fund – Key Messages</u>

Coverage Ratio : 108.8 % (>100 %)

• Technical Rate: 2.25 %

• 5 Year Ave. Investment Performance: 7.8%

Additional Company Funding: 220.3 MM CHF

• No. of Retirees per Active Employee: 2.61