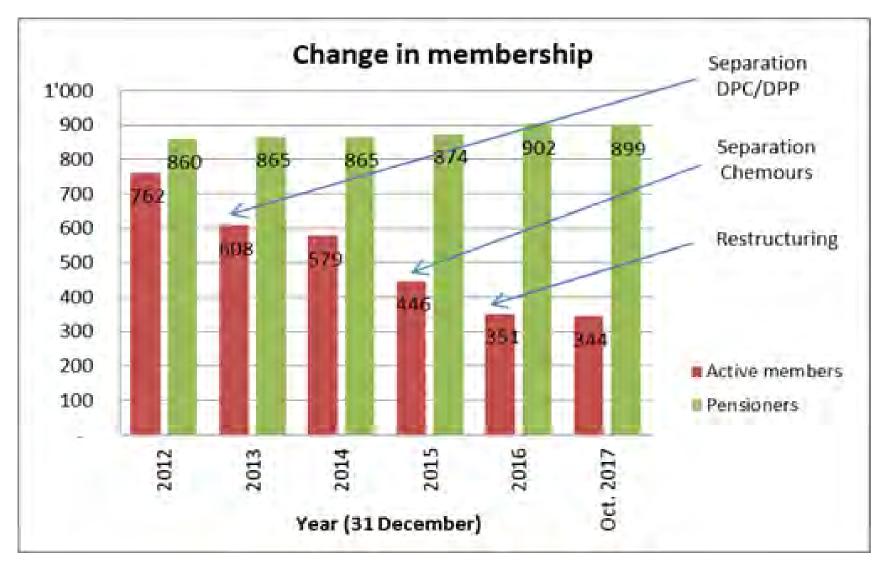

# **RETIREE UPDATE**

**DECEMBER 2017** 



# **DISA Pension Fund – Key Messages**

Coverage Ratio: 108.8 % (>100 %)



• Technical Rate: 2.25 %



• 5 Year Ave. Investment Performance: 7.8%



Additional Company Funding: 220.3 MM CHF



• No. of Retirees per Active Employee: 2.61





#### **Financial Situation**



2017 figures are estimated as at 31.10.2017, with the prevailing technical assumptions.



#### **Contributions & Technical Interest Rat**





5

### **Changes in Membership**





### **Contributions**





# <u>DISA Pension Fund – Key Messages</u>

Coverage Ratio : 108.8 % (>100 %)



• Technical Rate: 2.25 %



• 5 Year Ave. Investment Performance: 7.8%



Additional Company Funding: 220.3 MM CHF



• No. of Retirees per Active Employee: 2.61