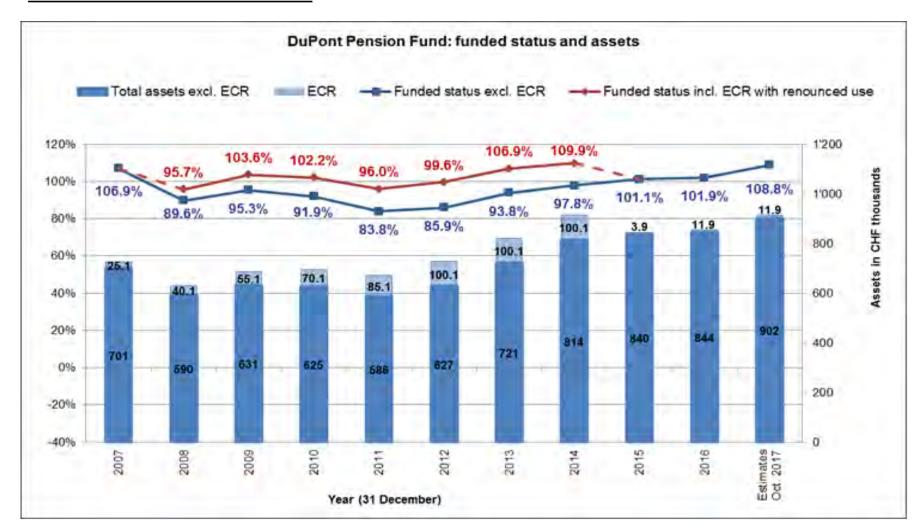

# **DISA Pension Fund – Key Messages**

Coverage Ratio: 108.8 % (>100 %)

• Technical Rate: 2.25 %

• 5 Year Ave. Investment Performance: 7.8%

Additional Company Funding: 220.3 MM CHF

• No. of Retirees per Active Employee: 2.61

#### **Financial Situation**

2017 figures are estimated as at 31.10.2017, with the prevailing technical assumptions.

# <u>DISA Pension Fund – Key Messages</u>

Coverage Ratio : 108.8 % (>100 %)

• Technical Rate: 2.25 %

• 5 Year Ave. Investment Performance: 7.8%

Additional Company Funding: 220.3 MM CHF

• No. of Retirees per Active Employee: 2.61